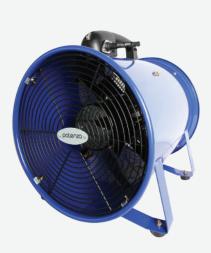

**High Air** Flow

Heavy **Duty** 

**Easily** Movable

**CTF Series Ventilation Blower** 

## **CTF Series**

**Ventilation Blower** 

## **FEATURES**

- 100% Full Copper Motor
- Designed with elegant & stylish outlook
- Delivering high pressure & airflow with customized design
- Strudy structure for heavy duty usage
- Easily carried and movable with handle and footstand