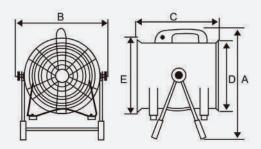

## DIMENSION

| Model    |       | Weight (kg) |     |     |     |     |     |      |
|----------|-------|-------------|-----|-----|-----|-----|-----|------|
|          | Blade | A           | В   | С   | D   | Е   | N.W | G.W  |
| CTF3-2FS | 300   | 475         | 410 | 390 | 300 | 350 | 11  | 11.6 |