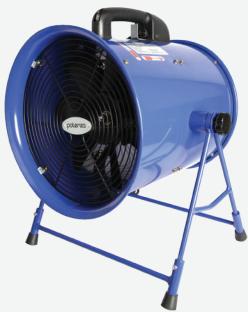

**High Air** Flow

Heavy **Duty** 

**Easily** Movable

**CTF Series Ventilation Blower** 

## **CTF Series**

**Ventilation Blower** 

## **FEATURES**

- 100% Full Copper Motor
- Designed with elegant & stylish outlook
- Delivering high pressure & airflow with customized design
- Strudy structure for heavy duty usage
- Easily carried and movable with handle and footstand